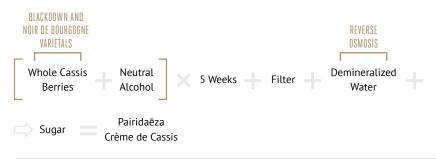

#### SERVING RECOMMENDATIONS

- Over ice
- The perfect Crème de Cassis base for a Kir
- Great as a flavor addition for classic cocktails such as a mojito, margarita, or martini

PRODUCTION PROCESS

15% ALC/VOL 700ml BOTTLE