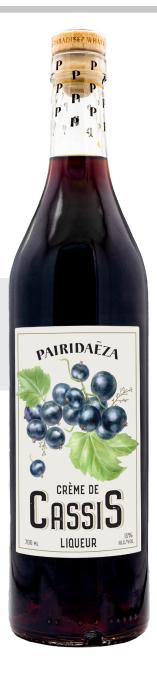

# CRÉME DE CASSIS LIQUEUR

Pairidaēza [pair•ih•duh•ee•zuh]

Crème de Cassis is known for its intense blackcurrant flavor with a well-balanced sweetness. The liqueur provides a slightly tart aroma complimented by the rich, deep purple color. Crème de Cassis has versatility to be enjoyed on the rocks or as an additive to spruce up a cocktail with its velvety texture.

## PRODUCT OVERVIEW -

- · Rich, dark berry flavor
- Balance of tannins with bright acidity and a slightly tart character

#### SERVING RECOMMENDATIONS

- Over ice
- The perfect Crème de Cassis base for a Kir
- Great as a flavor addition for classic cocktails such as a mojito, margarita, or martini

PRODUCTION PROCESS

15% ALC/VOL 700ml BOTTLE