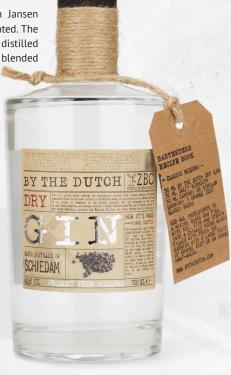

By The Dutch Dry Gin is created at Herman Jansen Distillery in Schiedem, the city were Gin originated. The traditional Dutch spices and botanicals are distilled separately in a pot still. The distillates are then blended

and brought to 42.5% abv with traditional malt wine spirit to create a perfect balance of mouth feel, aromas and flavor. A unique Gin, blending with Schiedem Genever traditions with world class spices and botanicals, such as: juniper berries, nutmeg, cinnamon, cardamom, bay leaf, blood orange, coriander, and lemon peel.