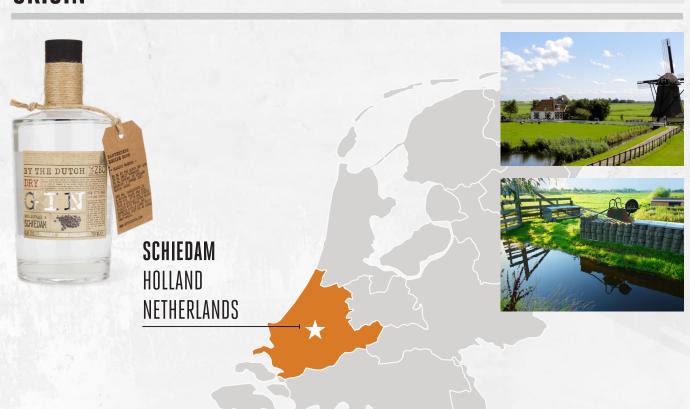

By The Dutch Dry Gin is created at Herman Jansen Distillery in Schiedem, the city were Gin originated. The traditional Dutch spices and botanicals are distilled separately in a pot still. The distillates are then blended